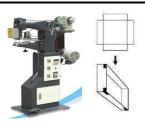

### KY-420 Box fold-in Machine

Finished Case Size: 420x360x150(mm) Capacity:20-30pcs/min Power:0.5HP/220V

Overall Dimension(L\*W\*H): 800X700X800(mm)

Packaging Dimension(L\*W\*H): 950X820X1170(mm)

Machine Weight: 280Kg Packaging Volume: 1CBM This machine is designed as folding and forming for the surface paper box

The pressure nozzles are used to bend the extruding parts of the surface paper into the boxes, capable of adjusting the length and the heigth of the pressure nozzle according to the size of the boxes,

This machines are equiped with device such as **pendal switch and** magic eye switch

Gift boxes, rigid boxes, Decoratiove boxes, inner box, or outside box