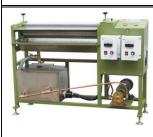

### KY-700 Heat-mult Gluing Machine

Maximum sheet width:700(mm) Sheet thickness:80-300g Coating thickness:0.2-3.5(mm) Capacity:23m/min

Overall Dimension(L\*W\*H): 1200X450X980 (mm)

Packaging Dimension(L\*W\*H): 1300X500X1100(mm)

Machine Weight: 100Kg Packaging Volume: 1CBM Gluing machine is used to glue in the process of making Hardbook Cover, Gift Boxes,

This machine is of sample struture, flexible operation

Convenient adjustment and even gluing application.

Hardbook Cover, Gift boxes, Calendars, Notebook, Folder, Photo Album,and other deluxe packagings.