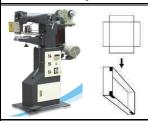

### KY-420 Box fold-in Machine

Finished Case Size: 420x360x150(mm) Capacity:20-30pcs/min Power:0.5HP/220V

Overall Dimension(L\*W\*H): 800X700X800(mm)

Packaging Dimension(L\*W\*H): 950X820X1170(mm)

Machine Weight: 280Kg Packaging Volume: 1CBM This machine is designed as folding and forming for the surface paper box

The pressure nozzles are used to bend the extruding parts of the surface paper into the boxes, capable of adjusting the length and the heigth of the pressure nozzle according to the size of the boxes,

This machines are equiped with device such as **pendal switch and** magic eye switch

Gift boxes, rigid boxes, Decoratiove boxes, inner box, or outside box