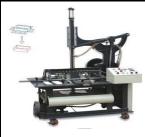

#### KY-1100A Handle paper Bag Machine

Maximum paper size:6001100mm(length)
Minimum paper size:350500mm(Width)
height of paper bag:40-200mm
paper thickness:128-350gsm for art
paper
100-350gsm for kraft paper
Production Speed:60-80pcs/Min

Engine Power:2KW Heater power:1KW Machine weight:2000Kg

Dimension:6000X1900X1500 Packaging volume:18CBM Use: Suitable for making hand paper bag, such as vest bags, flat bags, square bottom bags, gift and so on the material of paper can be OPP, gloss oil, second oil, optical cement, etc.

Feature: Automatic feed paper, stepping motor for length-position, lengthposition at discretion, static dispel, frequency adjusting speed, autodischarge, It enable the sample in good appearance, high speed, high efficiency. It is your ideal excellent environmental-protection bag making equipment