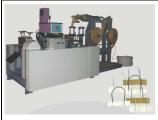

# **Paper Bag Machine**

#### KY-1100A Handle paper Bag Machine

Maximum paper size:6001100mm(length)
Minimum paper size:350500mm(Width)
height of paper bag:40-200mm
paper thickness:128-350gsm for art
paper
100-350gsm for kraft paper
Production Speed:60-80pcs/Min

Engine Power:2KW Heater power:1KW Machine weight:2000Kg

Dimension:6000X1900X1500 Packaging volume:18CBM Use: Suitable for making hand paper bag, such as vest bags, flat bags, square bottom bags, gift and so on the material of paper can be OPP, gloss oil, second oil, optical cement, etc.

Feature: Automatic feed paper, stepping motor for length-position, lengthposition at discretion, static dispel, frequency adjusting speed, autodischarge, It enable the sample in good appearance, high speed, high efficiency. It is your ideal excellent environmental-protection bag making equipment

vest bags, flat bags, square bottom bags gift and so on.