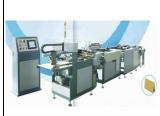

# **Case Making Machine & Rigid boxes Machine**

### XY480 Full-Automatic Casemaker

paper size:Min: 120 x 230mm Max:450 x 780mm paper thickness: 100~200gsm Cardboard thickness:1-3mm Min.spine width (S):10mm Maximum quantity cardboard: 6Pcs production speed: 20-25sheets/min Precision: ±0.50mm

motor power: 5kw/380V 3phase Heater power: 6kw machine weight: 3300kg

machine dimension:7750×2500×

Packaging Volume: 35CBM

- Ergonomically perfect arrangement of the feeding and removal stations
- Separate drives, extremely low downtimes, remarkably less waste material, convenient handling
- Practice proven combination of automatic and manual adjustments
- Double-cylinder system of the gluing station enables a thin and uniform glue application