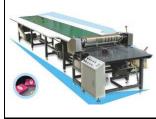

### XY480 Full-Automatic Casemaker

paper size:Min: 120 x 230mm Max:450 x 780mm paper thickness: 100~200gsm Cardboard thickness:1-3mm Min.spine width (S):10mm Maximum quantity cardboard: 6Pcs production speed: 20-25sheets/min Precision: ±0.50mm

motor power: 5kw/380V 3phase Heater power: 6kw machine weight: 3300kg

machine dimension:7750×2500×

Packaging Volume: 35CBM

- Ergonomically perfect arrangement of the feeding and removal stations
- Separate drives, extremely low downtimes, remarkably less waste material, convenient handling
- Practice proven combination of automatic and manual adjustments
- Double-cylinder system of the gluing station enables a thin and uniform glue application