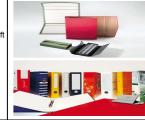

# **Case Making Machine & Rigid boxes Machine**

Dimension: 6800X4500X3200MM

Rigid boxes making machine is applicable to producing different kinds of rigid boxes like shoe boxes, shirt boxes, garment boxes, gift boxes, chocolate boxes, phone boxes, etc. Panasonic PLC is adopted...Operable colorful screen is used for automatically gluing the paper, automatic mounting the paperboard, automatic positioning the boxes, and automatic wrapping of all the process of making rigid boxes.

Ridig boxes, set up boxes, shoe boxes, wine boxes, etc