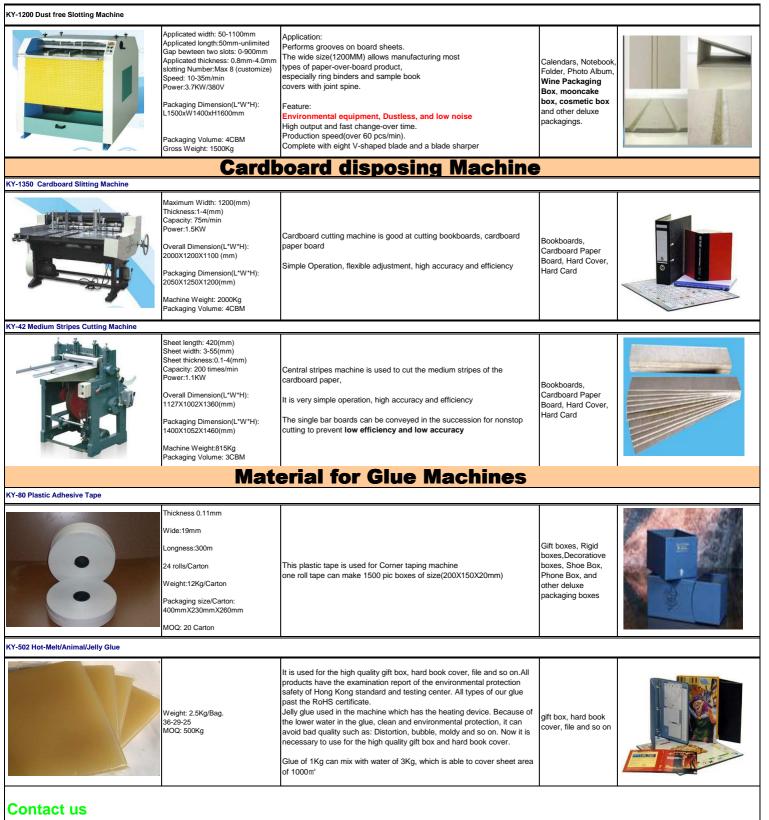

## **Case Making Machine & Rigid boxes Machine**

| Case making machine & Kigid Doxes machine   |                                                                                                                                                                                                                                                                                                                                                                                                                                        |                                                                                                                                                                                                                                                                                                                                                                                                                                                                                                                                                                                                                                                   |                                                                                                                                         |  |
|---------------------------------------------|----------------------------------------------------------------------------------------------------------------------------------------------------------------------------------------------------------------------------------------------------------------------------------------------------------------------------------------------------------------------------------------------------------------------------------------|---------------------------------------------------------------------------------------------------------------------------------------------------------------------------------------------------------------------------------------------------------------------------------------------------------------------------------------------------------------------------------------------------------------------------------------------------------------------------------------------------------------------------------------------------------------------------------------------------------------------------------------------------|-----------------------------------------------------------------------------------------------------------------------------------------|--|
|                                             | paper size:Min: 120 x 230mm<br>Max:450 x 780mm<br>paper thickness: 100-200gsm<br>Cardboard thickness:1-3mm<br>Min.spine width (S):10mm<br>Maximum quantity cardboard: 6Pcs<br>production speed: 20-25sheets/min<br>Precision: ±0.50mm<br>motor power : 5kw/380V 3phase<br>Heater power: 6kw<br>machine weight: 3300kg<br>machine dimension:7750x2500x<br>1660mm<br>Packaging Volume: 35CBM                                             | <ul> <li>Ergonomically perfect arrangement of the feeding and removal stations</li> <li>Separate drives, extremely low downtimes, remarkably less waste materi</li> <li>Practice proven combination of automatic and manual adjustments</li> <li>Double-cylinder system of the gluing station enables a thin and uniform g application</li> </ul>                                                                                                                                                                                                                                                                                                 |                                                                                                                                         |  |
| KY-650 Fully Automatic Rigid Boxes Machines |                                                                                                                                                                                                                                                                                                                                                                                                                                        |                                                                                                                                                                                                                                                                                                                                                                                                                                                                                                                                                                                                                                                   |                                                                                                                                         |  |
|                                             | Paper max. size: 610X850MM<br>Paper min. size: 95X180MM<br>Box max, size:450X305X130MM<br>Box min, size: 125X50X12MM<br>Thickness of Paper: 80-160gsm<br>Production capacity: 25-30PCS/Min<br>Folding Edge range: 7mm-20mm<br>Weight: 5800Kg<br>Power: 17KW<br>Dimension: 6800X4500X3200MM                                                                                                                                             | Rigid boxes making machine is applicable to producing different kinds of<br>rigid boxes like shoe boxes, shirt boxes, garment boxes, gift boxes,<br>chocolate boxes, phone boxes, etc. Panasonic PLC is adoptedOperable<br>colorful screen is used for automatically gluing the paper, automatic<br>mounting the paperboard, automatic positioning the boxes, and automatic<br>wrapping of all the process of making rigid boxes.                                                                                                                                                                                                                 | Ridig boxes, set up<br>boxes, shoe boxes,<br>wine boxes, etc                                                                            |  |
| KY-450 Semi-Automatic Case making machine   | (Singal Worker with one machine)                                                                                                                                                                                                                                                                                                                                                                                                       |                                                                                                                                                                                                                                                                                                                                                                                                                                                                                                                                                                                                                                                   |                                                                                                                                         |  |
|                                             | Thickness: 80350gsm<br>Min size: 60x60mm<br>Max size: 450x900mm<br>Power: 1.2kw<br>Voltage: 220v/50hz<br>Speed: 120-200pcs/hour<br>Air compressor: 0.6Mpa<br>Weight: 320kg                                                                                                                                                                                                                                                             | This Case Maker consists of Manual Cluing Station for Hot Melt or Cold<br>Clue, Automatic Board Placement with Pneumatic Control, Turning-in<br>Station and Pressing Station. The Case maker is equipped with in-direct<br>heating for hot melt glue with facility to add water which evaporates due to<br>heat. The cover duly glued is held with high speed suction for placing the<br>boards automaticly. The adjustment for using small and big boards is<br>simple & operator friendly. The Pressure rollers bind the cover with the<br>board and stacks in the stacker. Whole operation takes 10 seconds to<br>make a case with one worker. | Hardbook Cover, Gift<br>boxes, Calendars,<br>Notebook, Folder,<br>Photo Album,and<br>other deluxe<br>packagings.                        |  |
| KY-600D Semi-Auto Hard book Cover Machine   | ry (3-4workers with one machines                                                                                                                                                                                                                                                                                                                                                                                                       | )                                                                                                                                                                                                                                                                                                                                                                                                                                                                                                                                                                                                                                                 |                                                                                                                                         |  |
|                                             | Sheet width:80-600(mm)<br>Sheet thickness:80-200(g)<br>Capacity:7-40pcs/min<br>Power:3HP/380V<br>Machine Weight:1850Kg<br>Overall Dimension(L*W*H):<br>7350X1500X1000(mm)<br>Packaging Dimension(L-W*H):<br>First Part:1420X1070X1070(mm)<br>Sec Part:1600X1200X1700(mm)<br>Third Part:2200X1000X1700(mm)<br>Fourth Part:1900X1180X1060(mm)<br>Fifth Part: 1070X550X900(mm)<br>Sixth Part: 1070X550X900(mm)<br>Packaging Volume: 15CBM | <ol> <li>Automatic feed paper sheets, gluing,capable of uploading thousands of<br/>paper sheets at one time</li> <li>Equiped with suction device to aviod bending and bubbling</li> <li>Simultaneous operation on both side of the convayor</li> <li>Timing and temperature control</li> <li>Combined with a Two-Edge Wrapping Machine and two Single-<br/>Edge Wrapping Machines</li> <li>Using hot glue or cold glue</li> </ol>                                                                                                                                                                                                                 | Hardbook Cover, Gift<br>boxes, Calendars,<br>Notebook, Folder,<br>Photo Album,and<br>other deluxe<br>packagings.                        |  |
| KY-360S Casing in Machine                   | 1                                                                                                                                                                                                                                                                                                                                                                                                                                      |                                                                                                                                                                                                                                                                                                                                                                                                                                                                                                                                                                                                                                                   |                                                                                                                                         |  |
|                                             | Power supply: 380v/50Hz<br>Mainframe Power: 1.5kw<br>Glue dimension size(max):<br>360'250mm<br>Glue dimension size(min):<br>100'90mm<br>Book spine size: 6-55mm<br>Mainframe dimension:<br>1500'1100'1600mm<br>Machine weight: 350kg.<br>Machine Weight: 780Kg<br>Packaging Volume: 8CBM                                                                                                                                               | Casing in machine is applies to hardcover book, note book, all relevant<br>hardcover products. This machine structure is simple and it is easily<br>operate during the process, it is change the size very quickly. Pasting glue<br>very equally, the process operation very steady, it is applicable to large,<br>medium, small scale quantity with high quality.                                                                                                                                                                                                                                                                                | Board book, children<br>book, etc                                                                                                       |  |
| KY-1200 Groove machine                      |                                                                                                                                                                                                                                                                                                                                                                                                                                        |                                                                                                                                                                                                                                                                                                                                                                                                                                                                                                                                                                                                                                                   |                                                                                                                                         |  |
|                                             | Applicated width: 50-1100mm<br>Applicated longth:mix50mm<br>Gap bewteen two slots: 0-900mm<br>Applicated hickness: 0.8mm-4.0mm<br>slotting Number:Max 8 (customize)<br>Speed: 10-35m/min<br>Power:3.7KW/380V<br>Packaging Dimension(L*W*H):<br>L1500xW1400xH1600mm<br>Packaging Volume: 4CBM<br>Gross Weight: 1500Kg                                                                                                                   | Application:<br>Performs grooves on board sheets.<br>The wide size(1200MM) allows manufacturing most<br>types of paper-over-board product,<br>especially img binders and sample book<br>covers with joint spine.<br>Feature:<br>Environmental equipment, Dustless, and low noise<br>High output and fast change-over time.<br>Production speed(over 60 pcs/min).<br>Complete with Eight V-shaped blade and a blade sharper                                                                                                                                                                                                                        | Calendars, Notebook,<br>Folder, Photo Album,<br>Wine Packaging<br>Box, mooncake<br>box, cosmetic box<br>and other deluxe<br>packagings. |  |
| KY-500 Box Forming Machine                  |                                                                                                                                                                                                                                                                                                                                                                                                                                        |                                                                                                                                                                                                                                                                                                                                                                                                                                                                                                                                                                                                                                                   | 1                                                                                                                                       |  |
|                                             | Finished Case Size(minimum):<br>100X80X15(mm)<br>Finished Case Size(Maximum):<br>360X500X100(mm)<br>Capacity:20-40pcs/min<br>Power:1HP/380V<br>Overal Dimension(L*W*H):<br>1450X1100X2650(mm)<br>Packaging Dimension(L*W*H):<br>1500X1170X2040(mm)<br>Machine Weight: 600Kg<br>Packaging Volume: 4CBM                                                                                                                                  | Box forming machine is used to glue the cover paper on the four sides of<br>box,<br>Make the cover paper coat and fold-in one after another                                                                                                                                                                                                                                                                                                                                                                                                                                                                                                       | Gift boxes, Rigid<br>boxes, Decoratiove<br>boxes, Shoe Box,<br>Phone Box, and<br>other deluxe<br>packaging boxes                        |  |