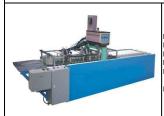

### KY-400 Food paper bag machine

(Reel of paper)Max wide: 900mm Max Dia: 1000mm Paper thickess: 30 -180g /m2 Bag length: 100 -1300mm Bag width: 40 -320mm

Speed: 200-350pcs/min (output depends on quality of paper and bag making length) Power:6.8.5KW+printed machine

Total weight: 3250Kg Dimension: 10.5MX2.1MX1.4M

380V

- A) The paper bag materail is fed by Roller, materials can be kraft paper, art paper, coated paper, ivory board, etc
- B) Suited for 30-180gsm paper.
- C) Controls bag length through the human-machine touch screen
- D) PLC programmable servo motor control system
- E) Equipped with an accurate photocell system for printed mark tracking, with printed machine of 1-6color
- F) Color mark error automatic alarming and stopping system
- G) Automatic oil lubrication system

Kraft Paper, vest paper, flat paper, gift packaging, and so on