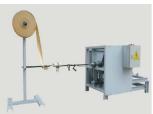

### KY-190 Handle making machine

Handle length: 190mm Paner stran width: 30-40mm Speed: 250-350pairs/min Power: 4kw Machine weight: 2100kg Machine dimension: 4200\*1300\*1500mm

ackaging volume: 9CBM

This handle making machine is simple operation, high effection, three difference size, custom made, using hot-melt glue material.