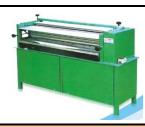

# **Gumming/Gluing Machine**

### KY-700 Heat-mult Gluing Machine

Maximum sheet width:700(mm) Sheet thickness:80-300g Coating thickness:0.2-3.5(mm) Capacity:23m/min Power:5KW

Overall Dimension(L\*W\*H): 1200X450X980 (mm)

Packaging Dimension(L\*W\*H): 1300X500X1100(mm)

Machine Weight: 100Kg Packaging Volume: 1CBM Gluing machine is used to glue in the process of making Hardbook Cover.Gift Boxes.

This machine is of sample struture, flexible operation,

Convenient adjustment and even gluing applicatiion.

Hardbook Cover, Gift boxes, Calendars, Notebook, Folder, Photo Album,and other deluxe packagings.