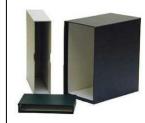

Dimension: 6800X4500X3200MM

Rigid boxes making machine is applicable to producing different kinds of rigid boxes like shoe boxes, shirt boxes, garment boxes, gift boxes, chocolate boxes, phone boxes, etc. Panasonic PLC is adopted...Operable colorful screen is used for automatically gluing the paper, automatic mounting the paperboard, automatic positioning the boxes, and automatic wrapping of all the process of making rigid boxes.

boxes, shoe boxes wine boxes, etc