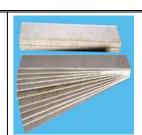

### KY-1350 Cardboard Slitting Machine

Maximum Width: 1200(mm) Thickness:1-4(mm) Capacity: 75m/min Power:1.5KW

Overall Dimension(L\*W\*H): 2000X1200X1100 (mm)

Packaging Dimension(L\*W\*H):

Machine Weight: 2000Kg Packaging Volume: 4CBM Cardboard cutting machine is good at cutting bookboards, cardboard paper board

Simple Operation, flexible adjustment, high accuracy and efficiency

Bookboards, Cardboard Paper Board, Hard Cover, Hard Card

KY-42 Medium Stripes Cutting Machine

Sheet length: 420(mm) Sheet width: 3-55(mm) Sheet thickness:0.1-4(mm) Capacity: 200 times/min

It is very simple operation, high accuracy and efficiency

The single bar boards can be conveyed in the succession for nonstop cutting to prevent **low efficiency and low accuracy** 

Bookboards, Cardboard Paper Board, Hard Cover,