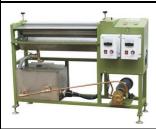

# **Gumming/Gluing Machine**

### KY-650A Auto Feed Paper and Gluing Machine(Feeder)

Sheet width:80-600(mm) Sheet thickness:80-200(g) Capacity:7-40pcs/min Power:3HP/380V

Overall Dimension(L\*W\*H): 6350X1100X1000(mm)

Packaging Dimension(L\*W\*H): First part:1420X1070X1070(mm) Sec part:1600X1200X1060(mm) Third part: 2200X1000X1700(mm)

Machine Weight: 1200Kg Packaging Volume: 9CBM

- Automatic feed paper sheets, gluing,capable of consume thousands of paper sheets at one time
- 2, Equiped with suction device to aviod bending and bubbling
- 3, Simultaneous operation on both side of the convayor
- 4, Timing and temperature control
- 5, Using hot glue or cold glue

Hardbook Cover, Gift boxes, Calendars, Notebook, Folder, Photo Album,and other deluxe packagings.