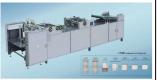

# **Paper Bag Machine**

### CY-1100A Handle paper Bag Machine

1100mm(length) Minimum paper size:350-500mm(Width) height of paper bag:40-200mm paper thickness:128-350gsm for art 100-350gsm for kraft paper

Maximum paper size:600-

Production Speed:60-80pcs/Min Engine Power:2KW Heater power:1KW Machine weight:2000Kg

Dimension:6000X1900X1500 Packaging volume:18CBM

Use: Suitable for making hand paper bag, such as vest bags, flat bags, square bottom bags, gift and so on the material of paper can be OPP gloss oil, second oil, optical cement, etc.

Feature: Automatic feed paper, stepping motor for length-position, lengthposition at discretion, static dispel, frequency adjusting speed, auto-discharge, It enable the sample in good appearance, high speed, high efficiency. It is your ideal excellent environmental-protection bag making equipment