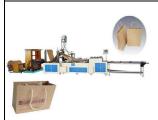

### CY-1100A Handle paper Bag Machine

1100mm(length) Minimum paper size:350-500mm(Width) height of paper bag:40-200mm paper thickness:128-350gsm for art 100-350gsm for kraft paper

Maximum paper size:600-

Production Speed:60-80pcs/Min Engine Power:2KW Heater power:1KW Machine weight:2000Kg

Dimension:6000X1900X1500 Packaging volume:18CBM

Use: Suitable for making hand paper bag, such as vest bags, flat bags, square bottom bags, gift and so on the material of paper can be OPP gloss oil, second oil, optical cement, etc.

Feature: Automatic feed paper, stepping motor for length-position, lengthposition at discretion, static dispel, frequency adjusting speed, auto-discharge, It enable the sample in good appearance, high speed, high efficiency. It is your ideal excellent environmental-protection bag making equipment