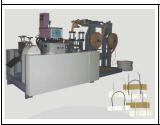

### CY-1100A Handle paper Bag Machine

1100mm(length) Minimum paper size:350-500mm(Width) height of paper bag:40-200mm paper thickness:128-350gsm for art 100-350gsm for kraft paper

Maximum paper size:600-

Production Speed:60-80pcs/Min Engine Power:2KW Heater power:1KW Machine weight:2000Kg

Dimension:6000X1900X1500 Packaging volume:18CBM

Use: Suitable for making hand paper bag, such as vest bags, flat bags, square bottom bags, gift and so on the material of paper can be OPP gloss oil, second oil, optical cement, etc.

Feature: Automatic feed paper, stepping motor for length-position, lengthposition at discretion, static dispel, frequency adjusting speed, auto-discharge, It enable the sample in good appearance, high speed, high efficiency. It is your ideal excellent environmental-protection bag making equipment