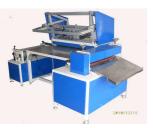

### KY-600D Semi-Auto Hard book Cover Machinery (3-4workers with one machines)

Sheet width:80-600(mm) Sheet thickness:80-200(g)
Capacity:7-40pcs/min
Power:3HP/380V Machine Weight:1850Kg Overall Dimension(L\*W\*H): 7350X1500X1000(mm) Packaging Dimension(L\*W\*H): First Part:1420X1070X1070(mm) Sec Part:1600X1200X1060(mm) Third Part: 2200X1000X1700(mm) Fourth Part:1900X1180X1060(mm) Fifth Part: 1070X550X900(mm) Sixth Part: 1070X550X900(mm)
Packaging Volume: 15CBM

- 1, Automatic feed paper sheets, gluing, capable of uploading thousands of paper sheets at one time
- 2, Equiped with suction device to aviod bending and bubbling
- 3, Simultaneous operation on both side of the convayor
- 4. Timing and temperature control
- 5, Combined with a Two-Edge Wrapping Machine and two Single-**Edge Wrapping Machines**
- 6, Using hot glue or cold glue