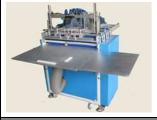

### KY-1200 Groove machine

Applicated width: 50-1100mm
Applicated longth:mix50mm
Gap bewteen two slots: 0-900mm
Applicated thickness: 0.8mm-4.0mm
slotting Number:Max 8 (customize)
Speed: 10-35m/min
Power:3.7KW/380V

Packaging Dimension(L\*W\*H): L1500xW1400xH1600mm

Packaging Volume: 4CBM Gross Weight: 1500Kg Application:

Performs grooves on board sheets.
The wide size(1200MM) allows manufacturing most types of paper-over-board product, especially ring binders and sample book covers with joint spine.

#### Feature:

Environmental equipment, Dustless, and low noise

High output and fast change-over time. Production speed(over 60 pcs/min).

Complete with Eight V-shaped blade and a blade sharper

Calendars, Notebook, Folder, Photo Album, Wine Packaging Box, mooncake box, cosmetic box and other deluxe packagings.