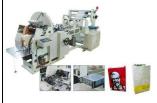

### KY-400 Food paper bag machine

(Reel of paper)Max wide: 900mm Max Dia: 1000mm Paper thickess: 30 -180g /m2 Bag length: 100 -1300mm Bag width: 40 -320mm

Speed: 200-350pcs/min (output depends on quality of paper and bag making length) Power:6.8.5KW+printed machine

Total weight: 3250Kg Dimension: 10.5MX2.1MX1.4M

380V

- A) The paper bag materail is fed by Roller, materials can be kraft paper, art paper, coated paper, ivory board, etc
- B) Suited for 30-180gsm paper.
- C) Controls bag length through the human-machine touch screen
- D) PLC programmable servo motor control system
- E) Equipped with an accurate photocell system for printed mark tracking, with printed machine of 1-6color
- F) Color mark error automatic alarming and stopping system
- G) Automatic oil lubrication system

Kraft Paper, vest paper, flat paper, gift packaging, and so on