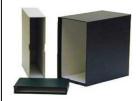

# **Case Making Machine&Rigid box machine**

Dimension: 6800X4500X3200MM

Rigid boxes making machine is applicable to producing different kinds of rigid boxes like shoe boxes, shirt boxes, garment boxes, gift boxes, chocolate boxes, phone boxes, etc. Panasonic PLC is adopted...Operable colorful screen is used for automatically gluing the paper, automatic mounting the paperboard, automatic positioning the boxes, and automatic wrapping of all the process of making rigid boxes.

boxes, shoe boxes wine boxes, etc