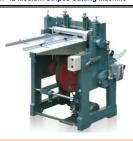

### KY-1350 Cardboard Slitting Machine

Maximum Width: 1200(mm) Thickness:1-4(mm) Capacity: 75m/min Power:1.5KW

Overall Dimension(L\*W\*H): 2000X1200X1100 (mm)

Packaging Dimension(L\*W\*H):

Machine Weight: 2000Kg Packaging Volume: 4CBM Cardboard cutting machine is good at cutting bookboards, cardboard paper board

Simple Operation, flexible adjustment, high accuracy and efficiency

Bookboards, Cardboard Paper Board, Hard Cover, Hard Card

KY-42 Medium Stripes Cutting Machine

Sheet length: 420(mm) Sheet width: 3-55(mm) Sheet thickness:0.1-4(mm) Capacity: 200 times/min